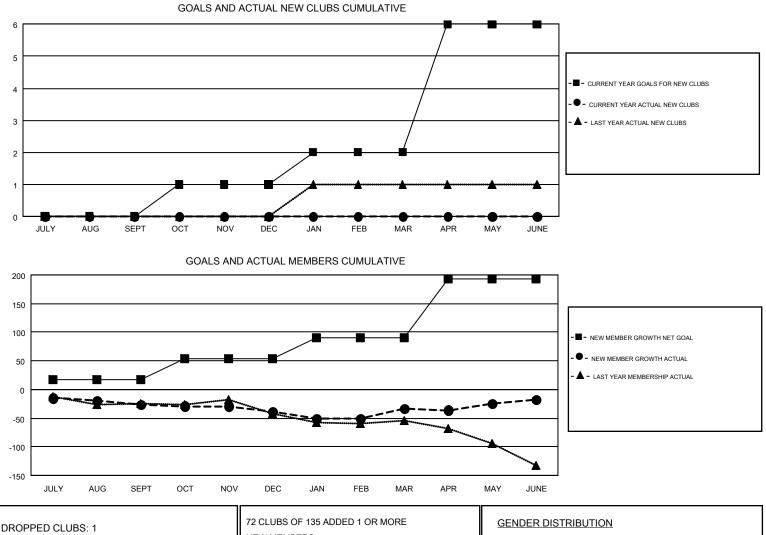

## GMT CA 1

| Clubs         |               |             |               | Members               |                                                                |                                                              |                                                    |  |  |
|---------------|---------------|-------------|---------------|-----------------------|----------------------------------------------------------------|--------------------------------------------------------------|----------------------------------------------------|--|--|
|               | RESULTS FOR   | R 2016-2017 |               | RESULTS FOR 2016-2017 |                                                                |                                                              |                                                    |  |  |
| QUARTER       | NEW CLUB GOAL | NEW CLUBS   | DROPPED CLUBS | QUARTER               | NEW MEMBER GROWTH<br>NET GOAL (not reinstated<br>or transfers) | NEW MEMBER<br>GROWTH ACTUAL (not<br>reinstated or transfers) | DROPPED<br>MEMBERS ACTUAL<br>(including transfers) |  |  |
| JULY/AUG/SEPT | 0             | 0           | 0             | JULY/AUG/SEPT         | 17                                                             | 51                                                           | 77                                                 |  |  |
| OCT/NOV/DEC   | 1             | 0           | 1             | OCT/NOV/DEC           | 37                                                             | 40                                                           | 53                                                 |  |  |
| JAN/FEB/MAR   | 1             | 0           | 0             | JAN/FEB/MAR           | 37                                                             | 79                                                           | 74                                                 |  |  |
| APR/MAY/JUNE  | 4             | 0           | 0             | APR/MAY/JUNE          | 102                                                            | 85                                                           | 69                                                 |  |  |

| DROPPED CLUBS: 1 |     | 72 CLUBS OF 135 ADDED 1 OR MORE | GENDER DISTRIBUTION        |                |     |
|------------------|-----|---------------------------------|----------------------------|----------------|-----|
|                  |     | NEW MEMBERS                     | MALE                       | 2,618 (74.50%) |     |
|                  |     | 1                               | FEMALE                     | 896 (25.50%)   |     |
| DROPPED MEMBERS  |     |                                 |                            |                |     |
| DECEASED         | 41  | CLICK HERE FOR CUMULATIVE       | TOTAL FAMILY UNIT MEMBERS  |                | 750 |
| CLUB CANCELLED   | 4   | MEMBERSHIP DATA                 | FAMILY MEMBERS PAYING HALF |                | 004 |
| OTHER            | 228 |                                 |                            |                | 381 |
| TOTAL            | 273 | <u> </u>                        |                            |                |     |